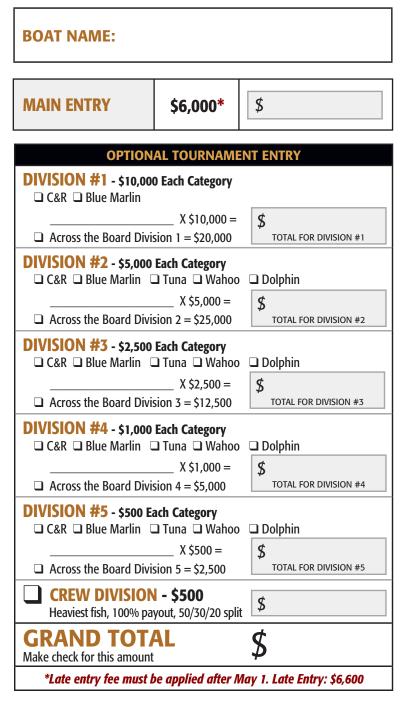

## OPTIONAL TOURNAMENT ENTRY FORM

\**This is a separate entry.* It is not included in the Tournament Entry Fee of \$6,000. Entry into this category is not required to be eligible for other Tournament Awards. However, you must be registered in the Tournament to be eligible for the Optional Tournament Entry Awards.

#### **OPTIONAL TOURNAMENT AWARD DIVISIONS**

The Optional Tournament consists of 6 separate award divisions. The divisions are: \$10,000, \$5,000, \$2,500, \$1,000, \$500 and Crew. There are 2 categories for division 1, and 5 categories for divisions 2-5. The categories are: Catch & Release, Blue Marlin, Tuna, Wahoo and Dolphin.

### **ENTERING THE OPTIONAL TOURNAMENT**

Boats desiring to do so may enter as many categories as they wish before 9:00 p.m. on the night of the respective Captain's Meeting.

#### **Please Note:**

- The day of the Captain's Meeting, only CASH, CREDIT CARD, or CASHIERS CHECK will be accepted for payment.
- The amount of the optional awards will be the total amount of the monies received less a 10% administrative fee.
- All divisions will pay 1st, 2nd and 3rd with a 50%, 30% and 20% split.

| CATCH &<br>RELEASE |         | BLUE<br>MARLIN |         |  |
|--------------------|---------|----------------|---------|--|
| \$10,000           |         | \$10,000       |         |  |
| \$5,000            |         | \$5,000        |         |  |
| \$2,500            |         | \$2,500        |         |  |
| \$1,000            |         | \$1,000        |         |  |
| \$500              |         | \$500          |         |  |
| TUNA               | WA      | 100            | DOLPHIN |  |
| \$5,000            | \$5,000 |                | \$5,000 |  |
| \$2,500            | \$2,500 |                | \$2,500 |  |
| \$1,000            | \$1,000 |                | \$1,000 |  |
| \$500              | \$500   |                | \$500   |  |
| CREW DIVISION      |         |                |         |  |
| \$500              |         |                |         |  |